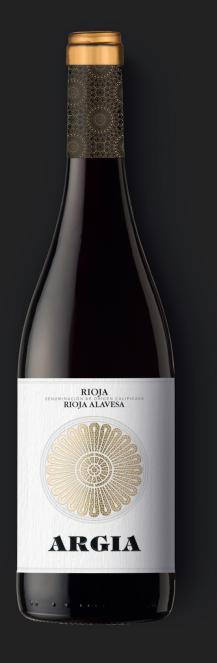

#### VINTAGE 2017

TYPE OF GRAPE Grape Variety: Tempranillo 100%. Alcoholic degree: 14.5%

#### **ELABORATION**

Controlled fermentation with destemmed grapes. Made with grapes from old vineyards. 24 months in new French oak barrels. 36 months in bottle.

#### TASTING NOTES

- Ruby cherry red colour, clean and bright, good coat, light tile tones.
- Nose of ripe red berries. Smoked aromas. Toffee. Spices
- · Good wide palate. Velvety, intense.
- The acidity and the alcohol very well assembled.
- Fine and polished tannins.
- A very well structured wine.

> RIOJA DENOMINACION DE ORIGEN CALIFICADA RIOJA ALAVESA Embotellado en la propiedad por: MIGUEL ÁNGEL PASCUAL LARRIETA SAMANIEGO - ESPAÑA PRODUCT OF SPAIN

. .

PASCUAL LARRIETA BODEGAS

Camino de Santa Lucía, 5 · 01307 SAMANIEGO (Álava) · Tel.: 945 609 059 · www.pascuallarrieta.com · info@pascuallarrieta.com