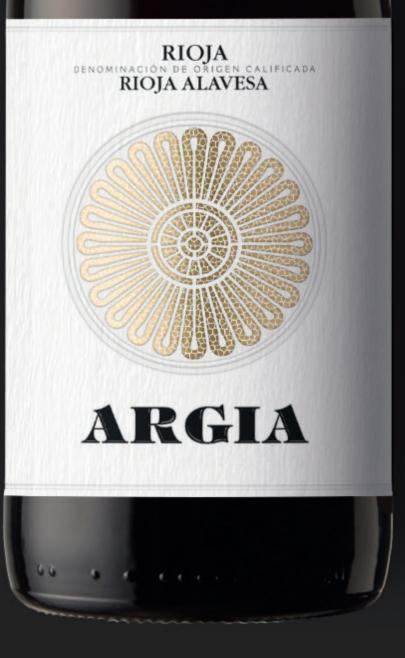

Rosette (from Latin rosa, ae)

The rose window has been attributed a double symbolism: a Marian one, because of the appearance it has of the structure of a rose; another that suggests Christ, symbolized as a source of light that emits sun rays.

Its mission is to illuminate.

> RIOJA DENOMINACION DE ORIGEN CALIFICADA RIOJA ALAVESA Embotellado en la propiedad por: MIGUEL ÁNGEL PASCUAL LARRIETA SAMANIEGO - ESPAÑA PRODUCT OF SPAIN

. .

PASCUAL LARRIETA BODEGAS

Camino de Santa Lucía, 5 · 01307 SAMANIEGO (Álava) · Tel.: 945 609 059 · www.pascuallarrieta.com · info@pascuallarrieta.com